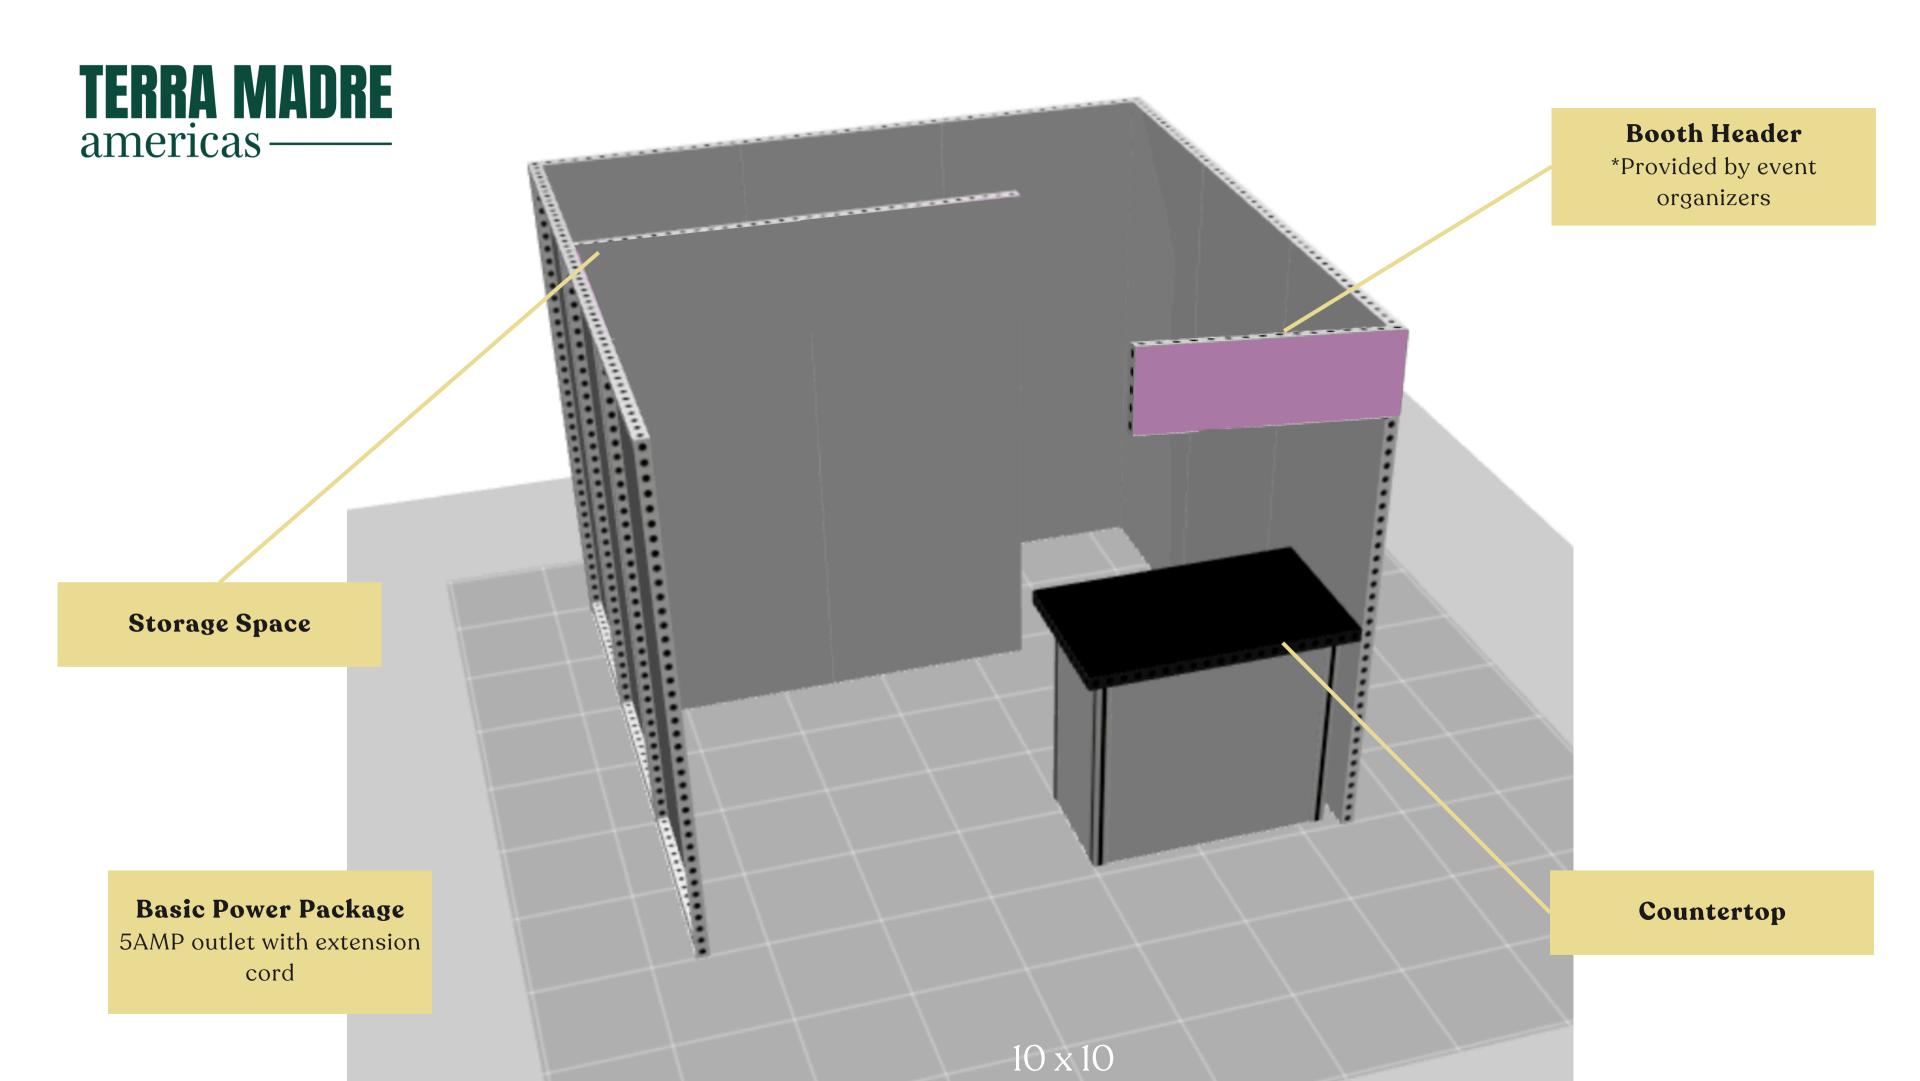

## Exhibitor Booth Pricing

| EXHIBITOR BOOTH OPTIONS Click size option to display image | STANDARD RATE* July 1 through August 15 | SPECIAL RATE** May 15 through July 1 |
|------------------------------------------------------------|-----------------------------------------|--------------------------------------|
| <u>10' x 10'</u>                                           | \$1,500                                 | \$950                                |
| 10' x 20'                                                  | \$2,500                                 | \$1,600                              |
| <u>15' x 15' Kitchen</u>                                   | \$7,500                                 | \$6,500                              |

<sup>\*</sup>Prices listed for booth spaces are starting rates. Additional booth enhancements and graphic packages are available for an additional cost \*\*Booth fee support is available for applicants as well as discounts for 501c3 nonprofit organizations, subject to approval.

**Kitchen Dimensions:** 15' x 10' **Includes**: Induction Cooktop,
Sink, Stainless Steel Table and
Shelving Unit

**Basic Power**5AMP outlet with extension cord