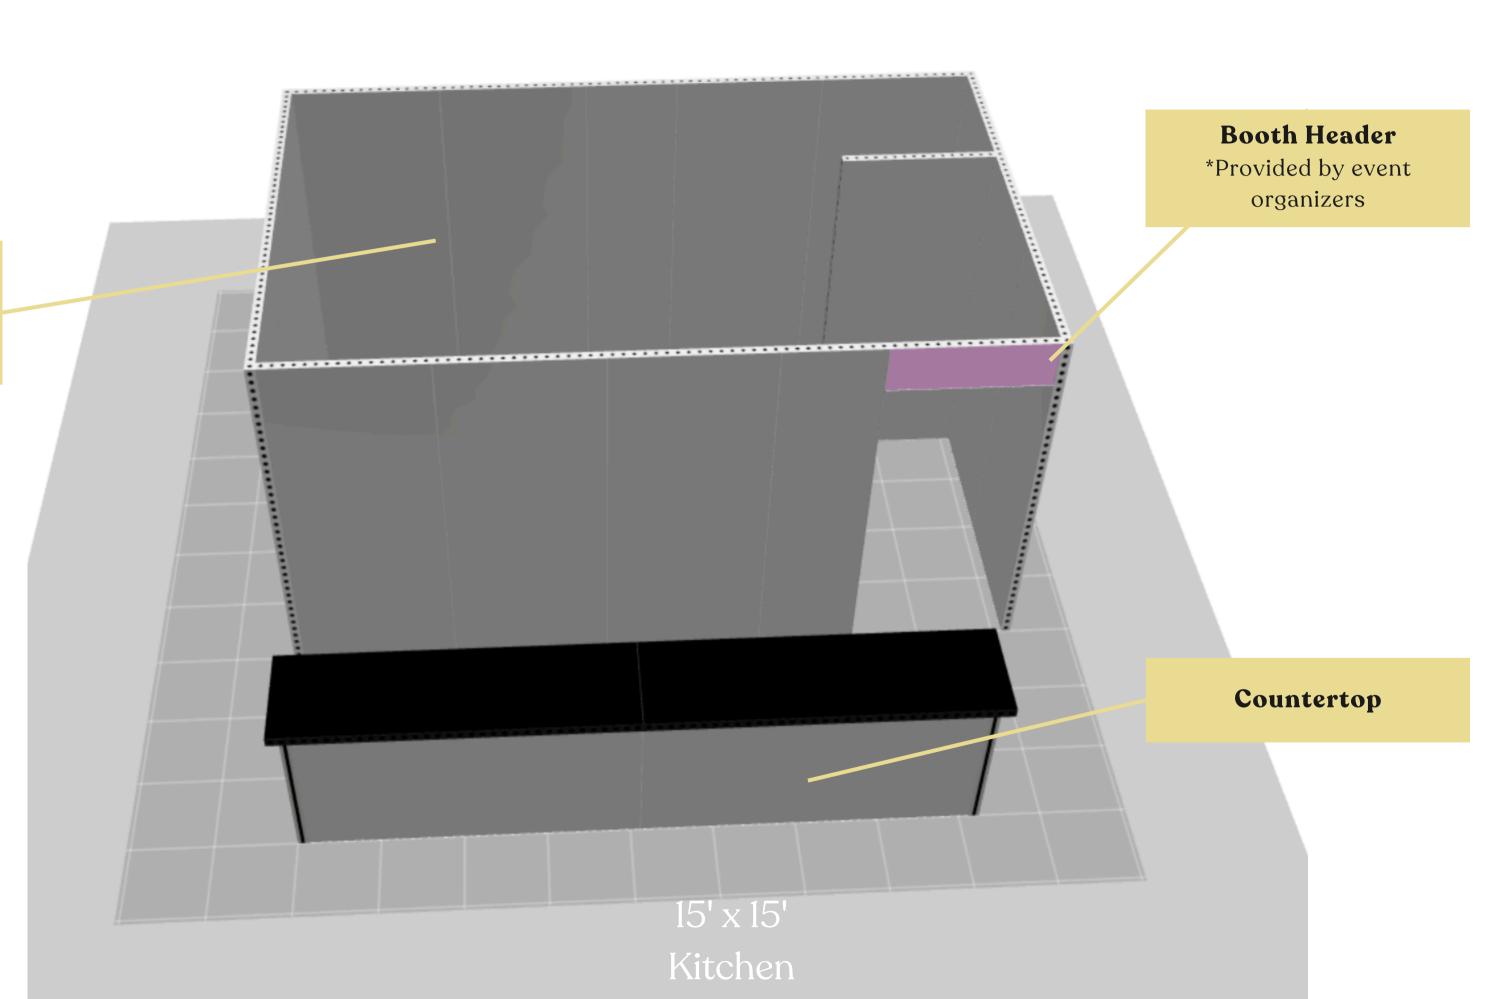

## Exhibitor Booth Pricing

| EXHIBITOR BOOTH OPTIONS Click size option to display image | STANDARD RATE* July 1 through August 15 | SPECIAL RATE** May 15 through July 1 |
|------------------------------------------------------------|-----------------------------------------|--------------------------------------|
| <u>10' x 10'</u>                                           | \$1,500                                 | \$950                                |
| 10' x 20'                                                  | \$2,500                                 | \$1,600                              |
| <u>15' x 15' Kitchen</u>                                   | \$7,500                                 | \$6,500                              |

<sup>\*</sup>Prices listed for booth spaces are starting rates. Additional booth enhancements and graphic packages are available for an additional cost \*\*Booth fee support is available for applicants as well as discounts for 501c3 nonprofit organizations, subject to approval.

**Kitchen Dimensions:** 15' x 10' **Includes**: Induction Cooktop,
Sink, Stainless Steel Table and
Shelving Unit

**Basic Power**5AMP outlet with extension cord