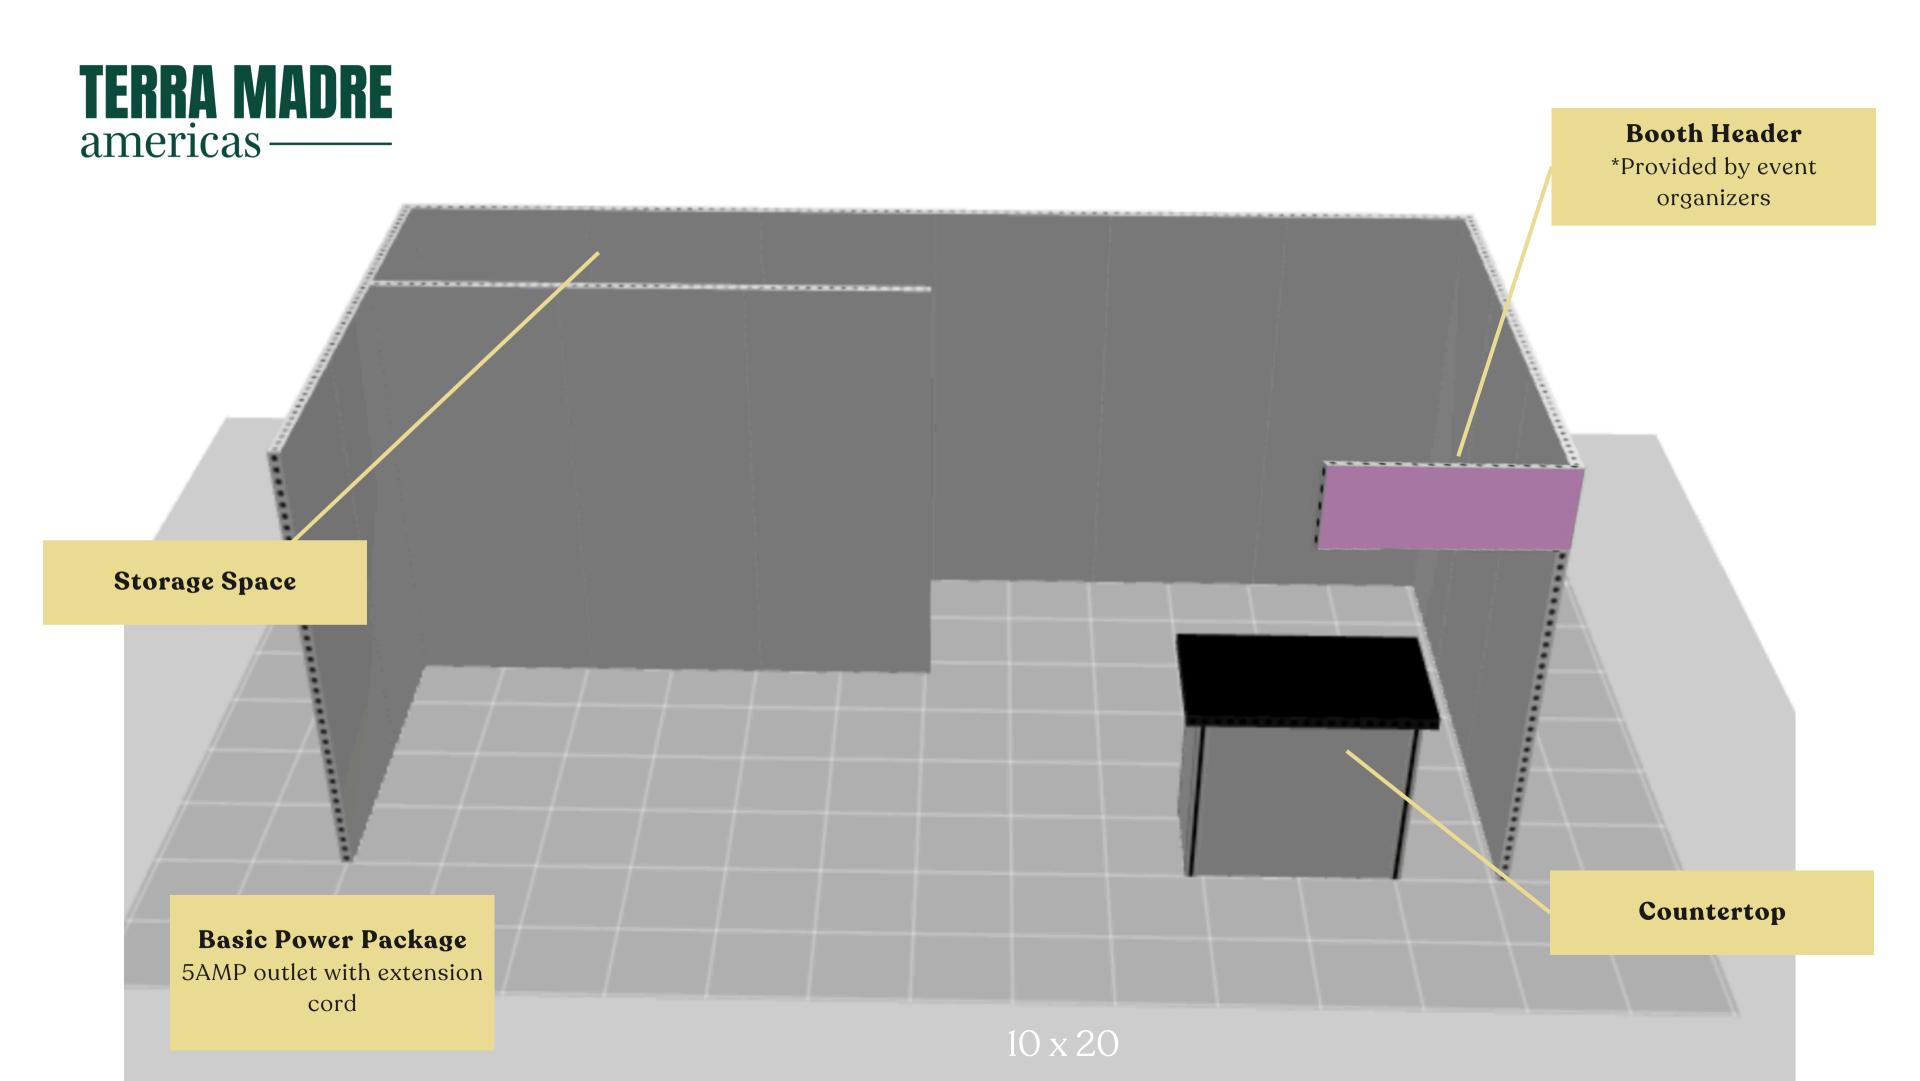

## Exhibitor Booth Pricing

| EXHIBITOR BOOTH OPTIONS Click size option to display image | STANDARD RATE* July 1 through August 15 | SPECIAL RATE** May 15 through July 1 |
|------------------------------------------------------------|-----------------------------------------|--------------------------------------|
| <u>10' x 10'</u>                                           | \$1,500                                 | \$950                                |
| 10' x 20'                                                  | \$2,500                                 | \$1,600                              |
| <u>15' x 15' Kitchen</u>                                   | \$7,500                                 | \$6,500                              |

<sup>\*</sup>Prices listed for booth spaces are starting rates. Additional booth enhancements and graphic packages are available for an additional cost \*\*Booth fee support is available for applicants as well as discounts for 501c3 nonprofit organizations, subject to approval.

**Kitchen Dimensions:** 15' x 10' **Includes**: Induction Cooktop,
Sink, Stainless Steel Table and
Shelving Unit

**Basic Power**5AMP outlet with extension cord