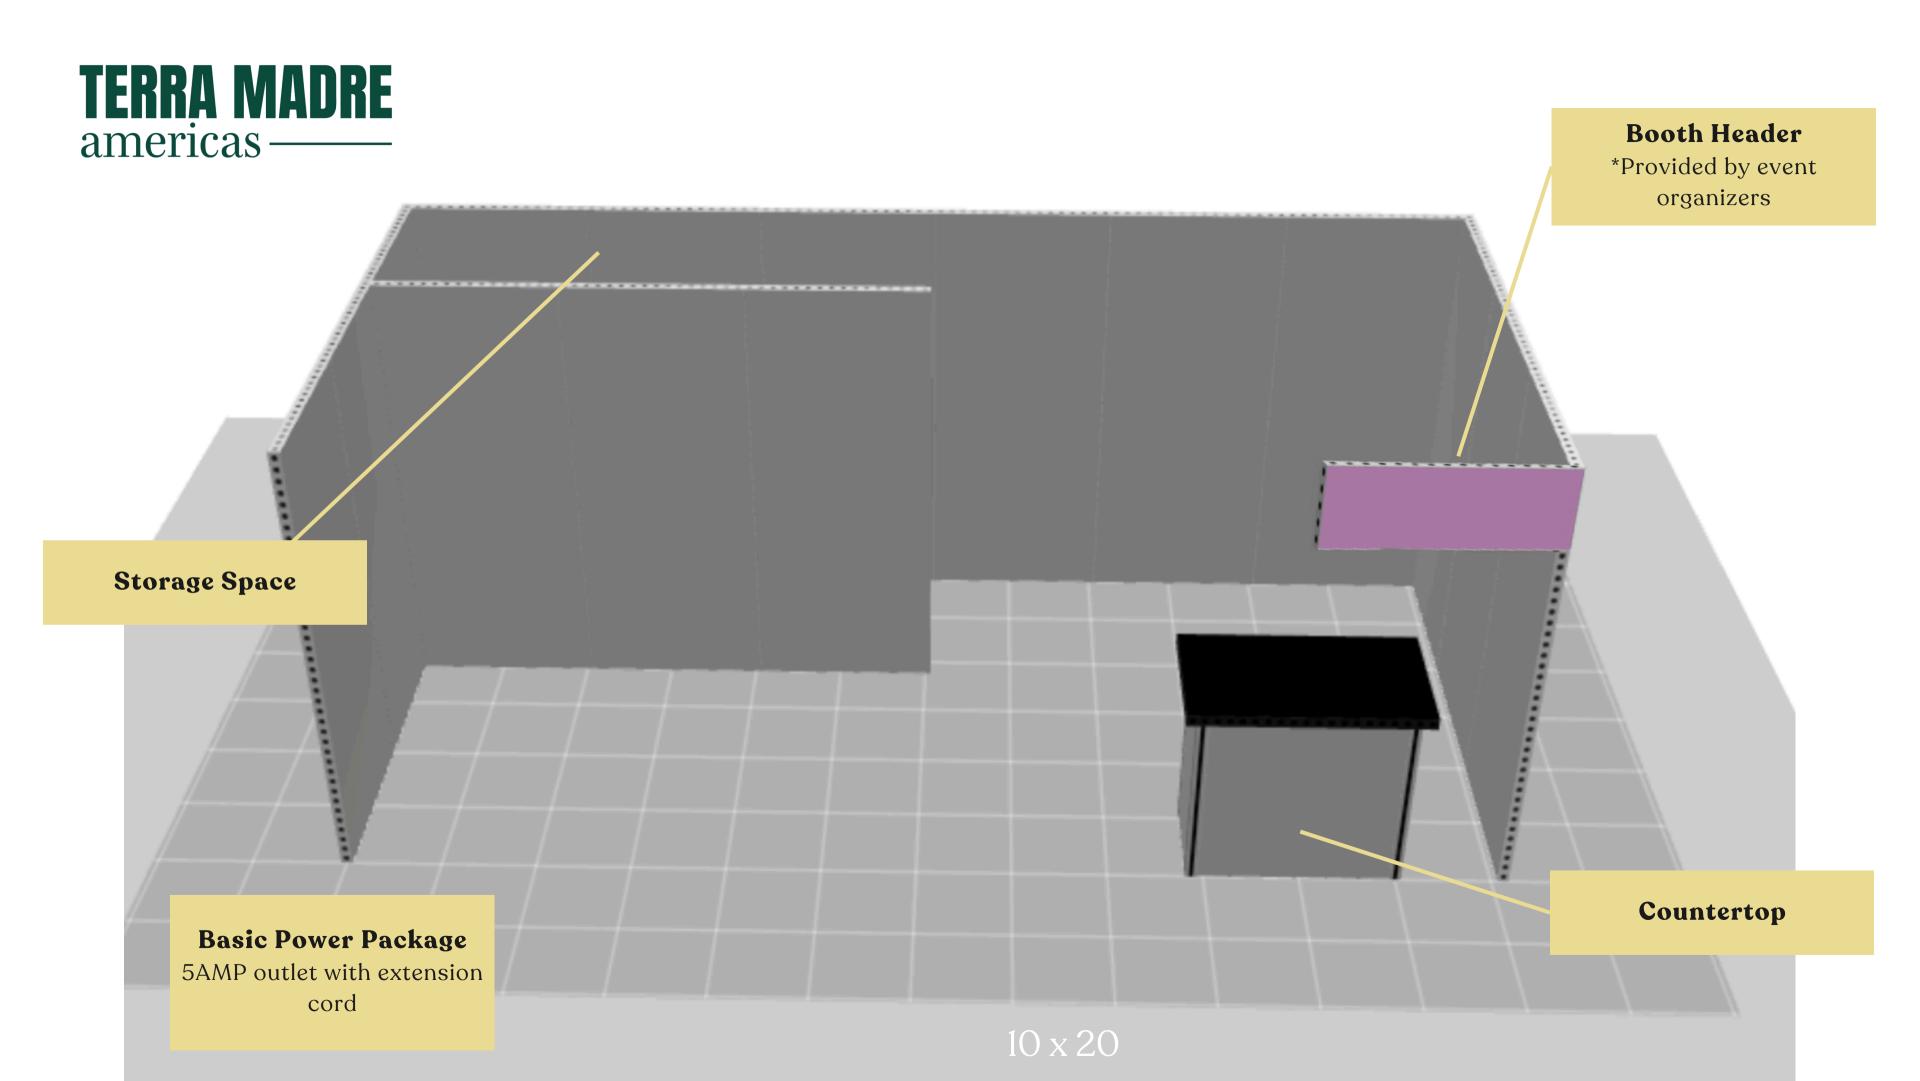

## Exhibitor Booth Pricing

| EXHIBITOR BOOTH OPTIONS Click size option to display image | STANDARD RATE* July 2 through August 15 | SPECIAL RATE** May 15 through July 1 |
|------------------------------------------------------------|-----------------------------------------|--------------------------------------|
| <u>10' x 10'</u>                                           | \$1,500                                 | \$950                                |
| 10' x 20'                                                  | \$2,500                                 | \$1,600                              |
| <u>15' x 15' Kitchen</u>                                   | \$7,500                                 | \$6,500                              |

<sup>\*</sup>Prices listed for booth spaces are starting rates. Additional booth enhancements and graphic packages are available for an additional cost \*\*Booth fee support is available for applicants as well as discounts for 501c3 nonprofit organizations, subject to approval.

**Kitchen Dimensions:** 15' x 10' **Includes**: Induction Cooktop,
Sink, Stainless Steel Table and
Shelving Unit

**Basic Power**5AMP outlet with extension cord