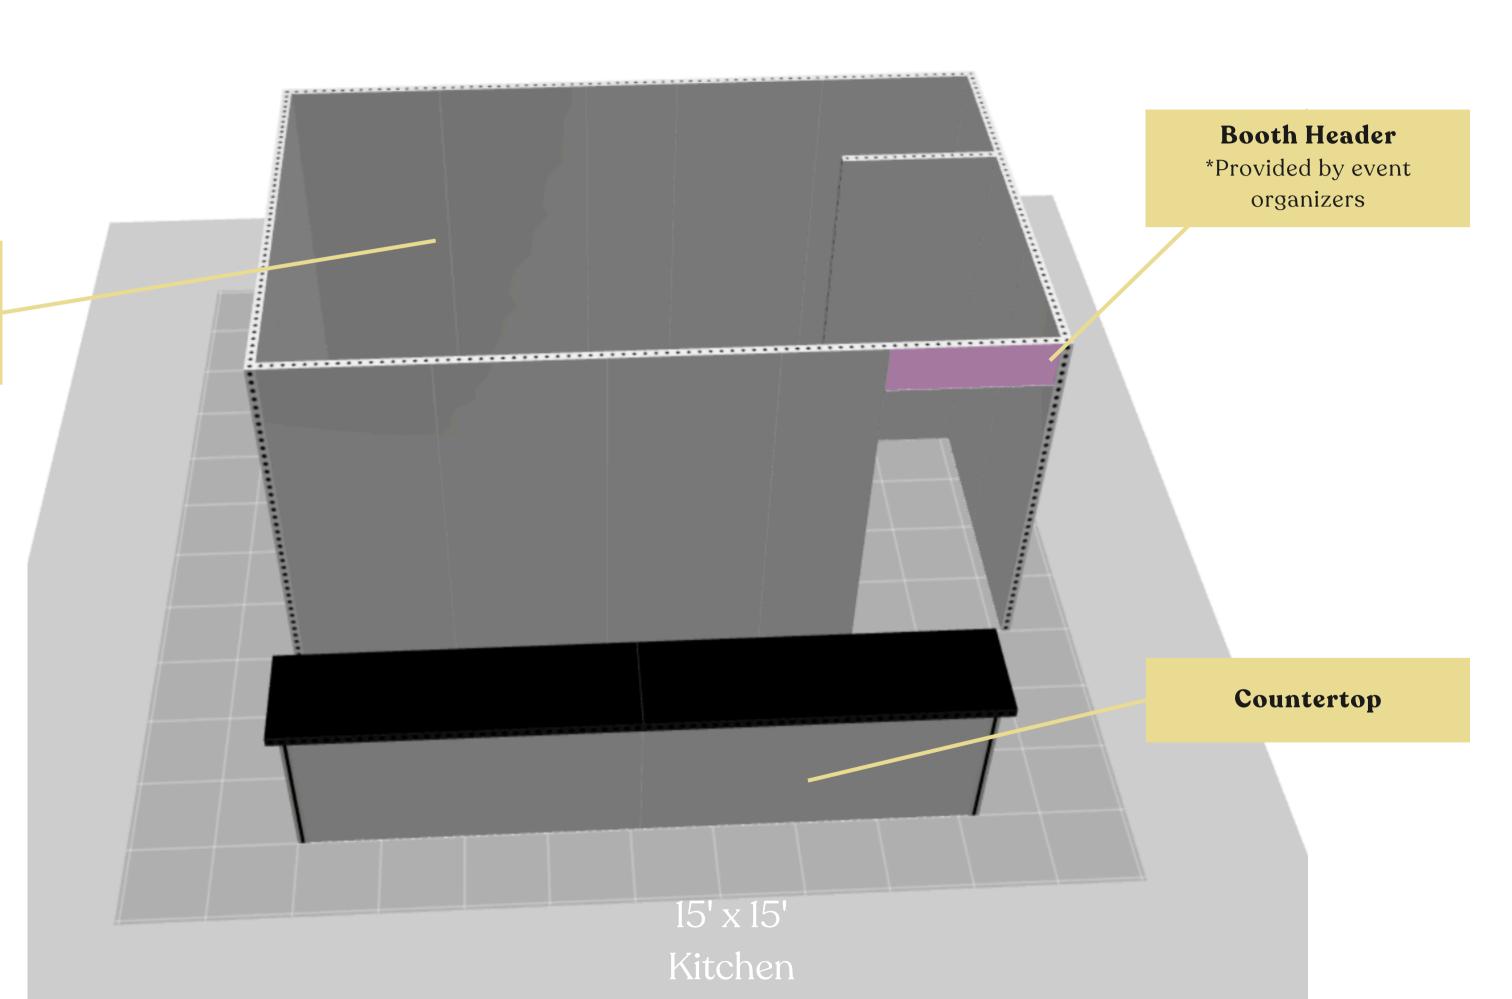

## Exhibitor Booth Pricing

| EXHIBITOR BOOTH OPTIONS Click size option to display image | STANDARD RATE* July 2 through August 15 | SPECIAL RATE** May 15 through July 1 |
|------------------------------------------------------------|-----------------------------------------|--------------------------------------|
| <u>10' x 10'</u>                                           | \$1,500                                 | \$950                                |
| 10' x 20'                                                  | \$2,500                                 | \$1,600                              |
| <u>15' x 15' Kitchen</u>                                   | \$7,500                                 | \$6,500                              |

<sup>\*</sup>Prices listed for booth spaces are starting rates. Additional booth enhancements and graphic packages are available for an additional cost \*\*Booth fee support is available for applicants as well as discounts for 501c3 nonprofit organizations, subject to approval.

**Kitchen Dimensions:** 15' x 10' **Includes**: Induction Cooktop,
Sink, Stainless Steel Table and
Shelving Unit

**Basic Power**5AMP outlet with extension cord