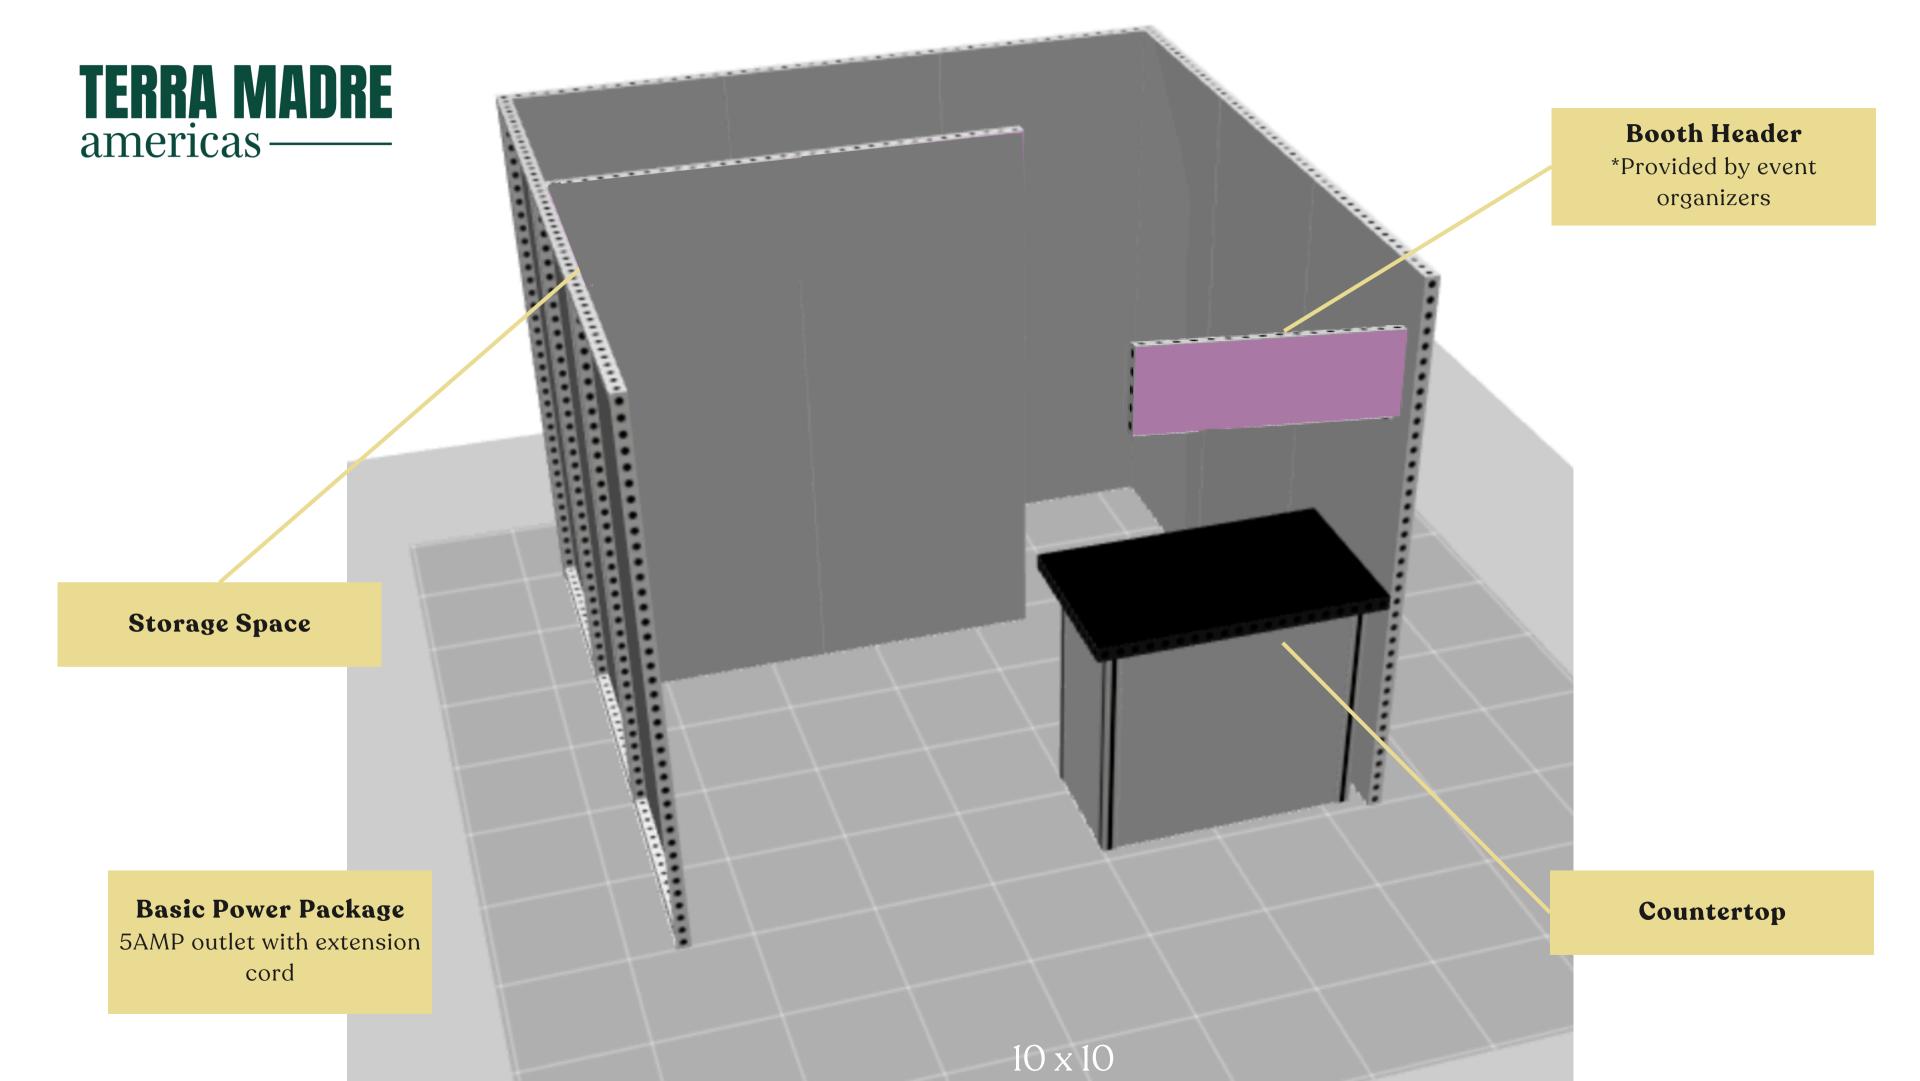

## Exhibitor Booth Pricing

| EXHIBITOR BOOTH OPTIONS Click size option to display image | STANDARD RATE* July 2 through August 15 | SPECIAL RATE** May 15 through July 1 |
|------------------------------------------------------------|-----------------------------------------|--------------------------------------|
| <u>10' x 10'</u>                                           | \$1,500                                 | \$950                                |
| 10' x 20'                                                  | \$2,500                                 | \$1,600                              |
| <u>15' x 15' Kitchen</u>                                   | \$7,500                                 | \$6,500                              |

<sup>\*</sup>Prices listed for booth spaces are starting rates. Additional booth enhancements and graphic packages are available for an additional cost \*\*Booth fee support is available for applicants as well as discounts for 501c3 nonprofit organizations, subject to approval.

**Kitchen Dimensions:** 15' x 10' **Includes**: Induction Cooktop,
Sink, Stainless Steel Table and
Shelving Unit

**Basic Power**5AMP outlet with extension cord